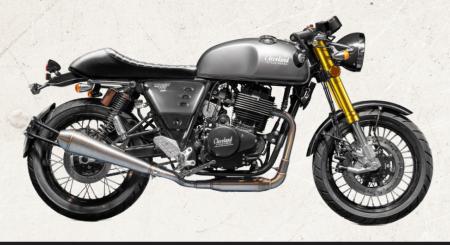

# ACE RACER 400



## CHRSSIS

Front Suspension: Inverted fork

**Rear Suspension:** Twin coil over oil damped shocks

Front Brake: Disc brake

Rear Brake: Disc brake

**Front Tire:** 100/80 - 17

**Rear Tire:** 130/70 - 17

#### DIMENSION/CAPACITIES

**L × W × H:** 2045 × 830 × 1105 mm

Seat Height: 780 mm

Wheelbase: 1410 mm

**Min. Ground Clearance:** 150 mm

Max. Permissionable Weight: 150 kg

**Rider Capacity:** 2 Persons

**Dry Weight:** 175 kg

Engine Oil: 1.8 L

Fuel Tank Capacity: 13.5 L

Battery: 12V - 9Ah

# TECHNICAL SPECIFICATION

### ENGINE

| Engine Type:         | Single cylinder, 4-stroke, air-cooled |
|----------------------|---------------------------------------|
| Displacement:        | 397 ml                                |
| Bore × Stroke:       | 85 × 70 mm