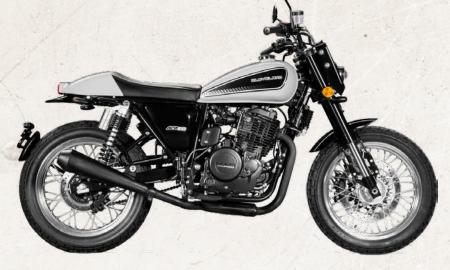

# ACE TRACKER 650

### **CHASSIS**

Front Suspension: Inverted shork absorber, 43 mm

Rear Suspension: Oil damped shocks

Front Brake: Disc brake

Rear Brake: Disc brake

Front Tire: 120/80 - 18

**Rear Tire:** 130/80 - 18

## DIMENSION/CAPACITIES

| L×W×H:                      | 2080 × 890 × 1180 mm |
|-----------------------------|----------------------|
| Seat Height:                | 850 mm               |
| Wheelbase:                  | 1430 mm              |
| Min. Ground Clearance:      | 150 mm               |
| Max. Permissionable Weight: | 150 kg               |
| Rider Capacity:             | 2 Persons            |
| Dry Weight:                 | 163 kg               |
| Engine Oil:                 | 2.5 L                |
| Fuel Tank Capacity:         | 12 L                 |
| Battery:                    | 12V - 11.2Ah         |

#### ENGINE

| Engine Type:         | Single cylinder, 197/1100YMT, oil-cooled, 4-stroke |
|----------------------|----------------------------------------------------|
| Displacement:        | 643,7 ml                                           |
| Bore × Stroke:       | 100 × 82 mm                                        |
| Compression Ratio:   | 8.8:1                                              |
| Max. Power:          | 26/6000 kW/rpm                                     |
| Max. Torque:         | 45/4500 Nm/rpm                                     |
| Max. Speed:          | 150 km/h                                           |
| Lubrication:         | Pressure, splash                                   |
| Clutch Type:         | Manual, multiplate wet clutch                      |
| Ignition:            | ECU                                                |
| Starting System:     | Electric                                           |
| Fuel System:         | EFI                                                |
| Transmission System: | Chain drive with 6 gears                           |