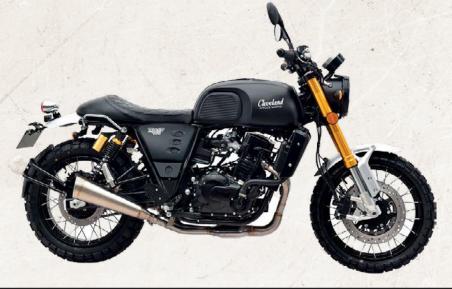

# ACE CLASSIC 400 TWIN

## CHRSSIS

Front Suspension: Inverted fork

Rear Suspension: Twin coil over oil damped shocks

Front Brake: Disc brake with ABS

Rear Brake: Disc brake with ABS

**Front Tire:** 110/70 - 17

**Rear Tire:** 140/70 - 17

#### DIMENSION/CAPACITIES

**L × W × H:** 2066 × 800 × 1070 mm

Seat Height: 780 mm

Wheelbase: 1428 mm

Min. Ground Clearance: 150 mm

Max. Permissionable Weight: 260 kg

**Rider Capacity:** 2 Persons

**Dry Weight:** 185 kg