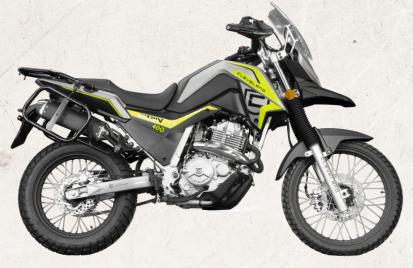

## MUTINY 400



## **CHASSIS**

Front Suspension: Upside Down Shocks

**Rear Suspension:** Single Spring Shock

Front Brake: Hydraulic twin piston Disc Brake

**Rear Brake:** Hydraulic single piston Disc Brake

**Front Tire:** 100/90 - 19

**Rear Tire:** 130/80 - 17

## DIMENSION/CAPACITIES

L × W × H: 2080 × 870 × 1360 mm

Seat Height: 850 mm

Wheelbase: 1400 mm

**Turning Radius:** 2365 mm

**Min. Ground Clearance:** 240 mm

Max. Permissionable Weight: 150 kg

**Rider Capacity:** 2 Persons

**Dry Weight:** 151 kg

Engine Oil: 2.1 L

Fuel Tank Capacity: 16 L

**Battery:** 12V - 6.5Ah

TECHNICAL SPECIFICATION

## **ENGINE**

Engine Type:

Single cylinder, 4-stroke, oil-cooled, DOHC, 4 valves, counterbalancer shaft

**Displacement:** 397.2 ml

**Bore × Stroke:** 85 × 70 mm

**Compression Ratio:** 8.8:1