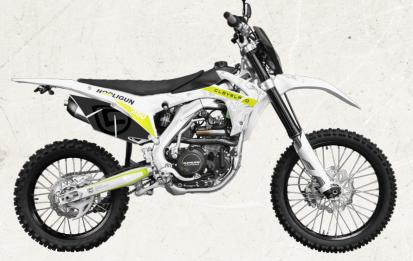

# **CHRSSIS**

Φ54 × Φ60 - 940mm Inverted Hydraulic Dual Adjustable Forks **Front Suspension:** 

**Rear Suspension:** Fully Adjustable Single Spring Shock

Front Brake: Dual Piston Caliper, 260 mm Disc

**Rear Brake:** Single Piston Caliper, 240 mm Disc

Front Tire: 80/100 - 21

**Rear Tire:** 100/90 - 18

### DIMENSION/CAPACITIES

L × W × H: 2210 × 860 × 1420 mm

**Seat Height:** 950 mm

Wheelbase: 1530 mm

Min. Ground Clearance: 300 mm

Max. Permissionable Weight: 150 kg

**Rider Capacity:** One Person

**Dry Weight:** 117 kg